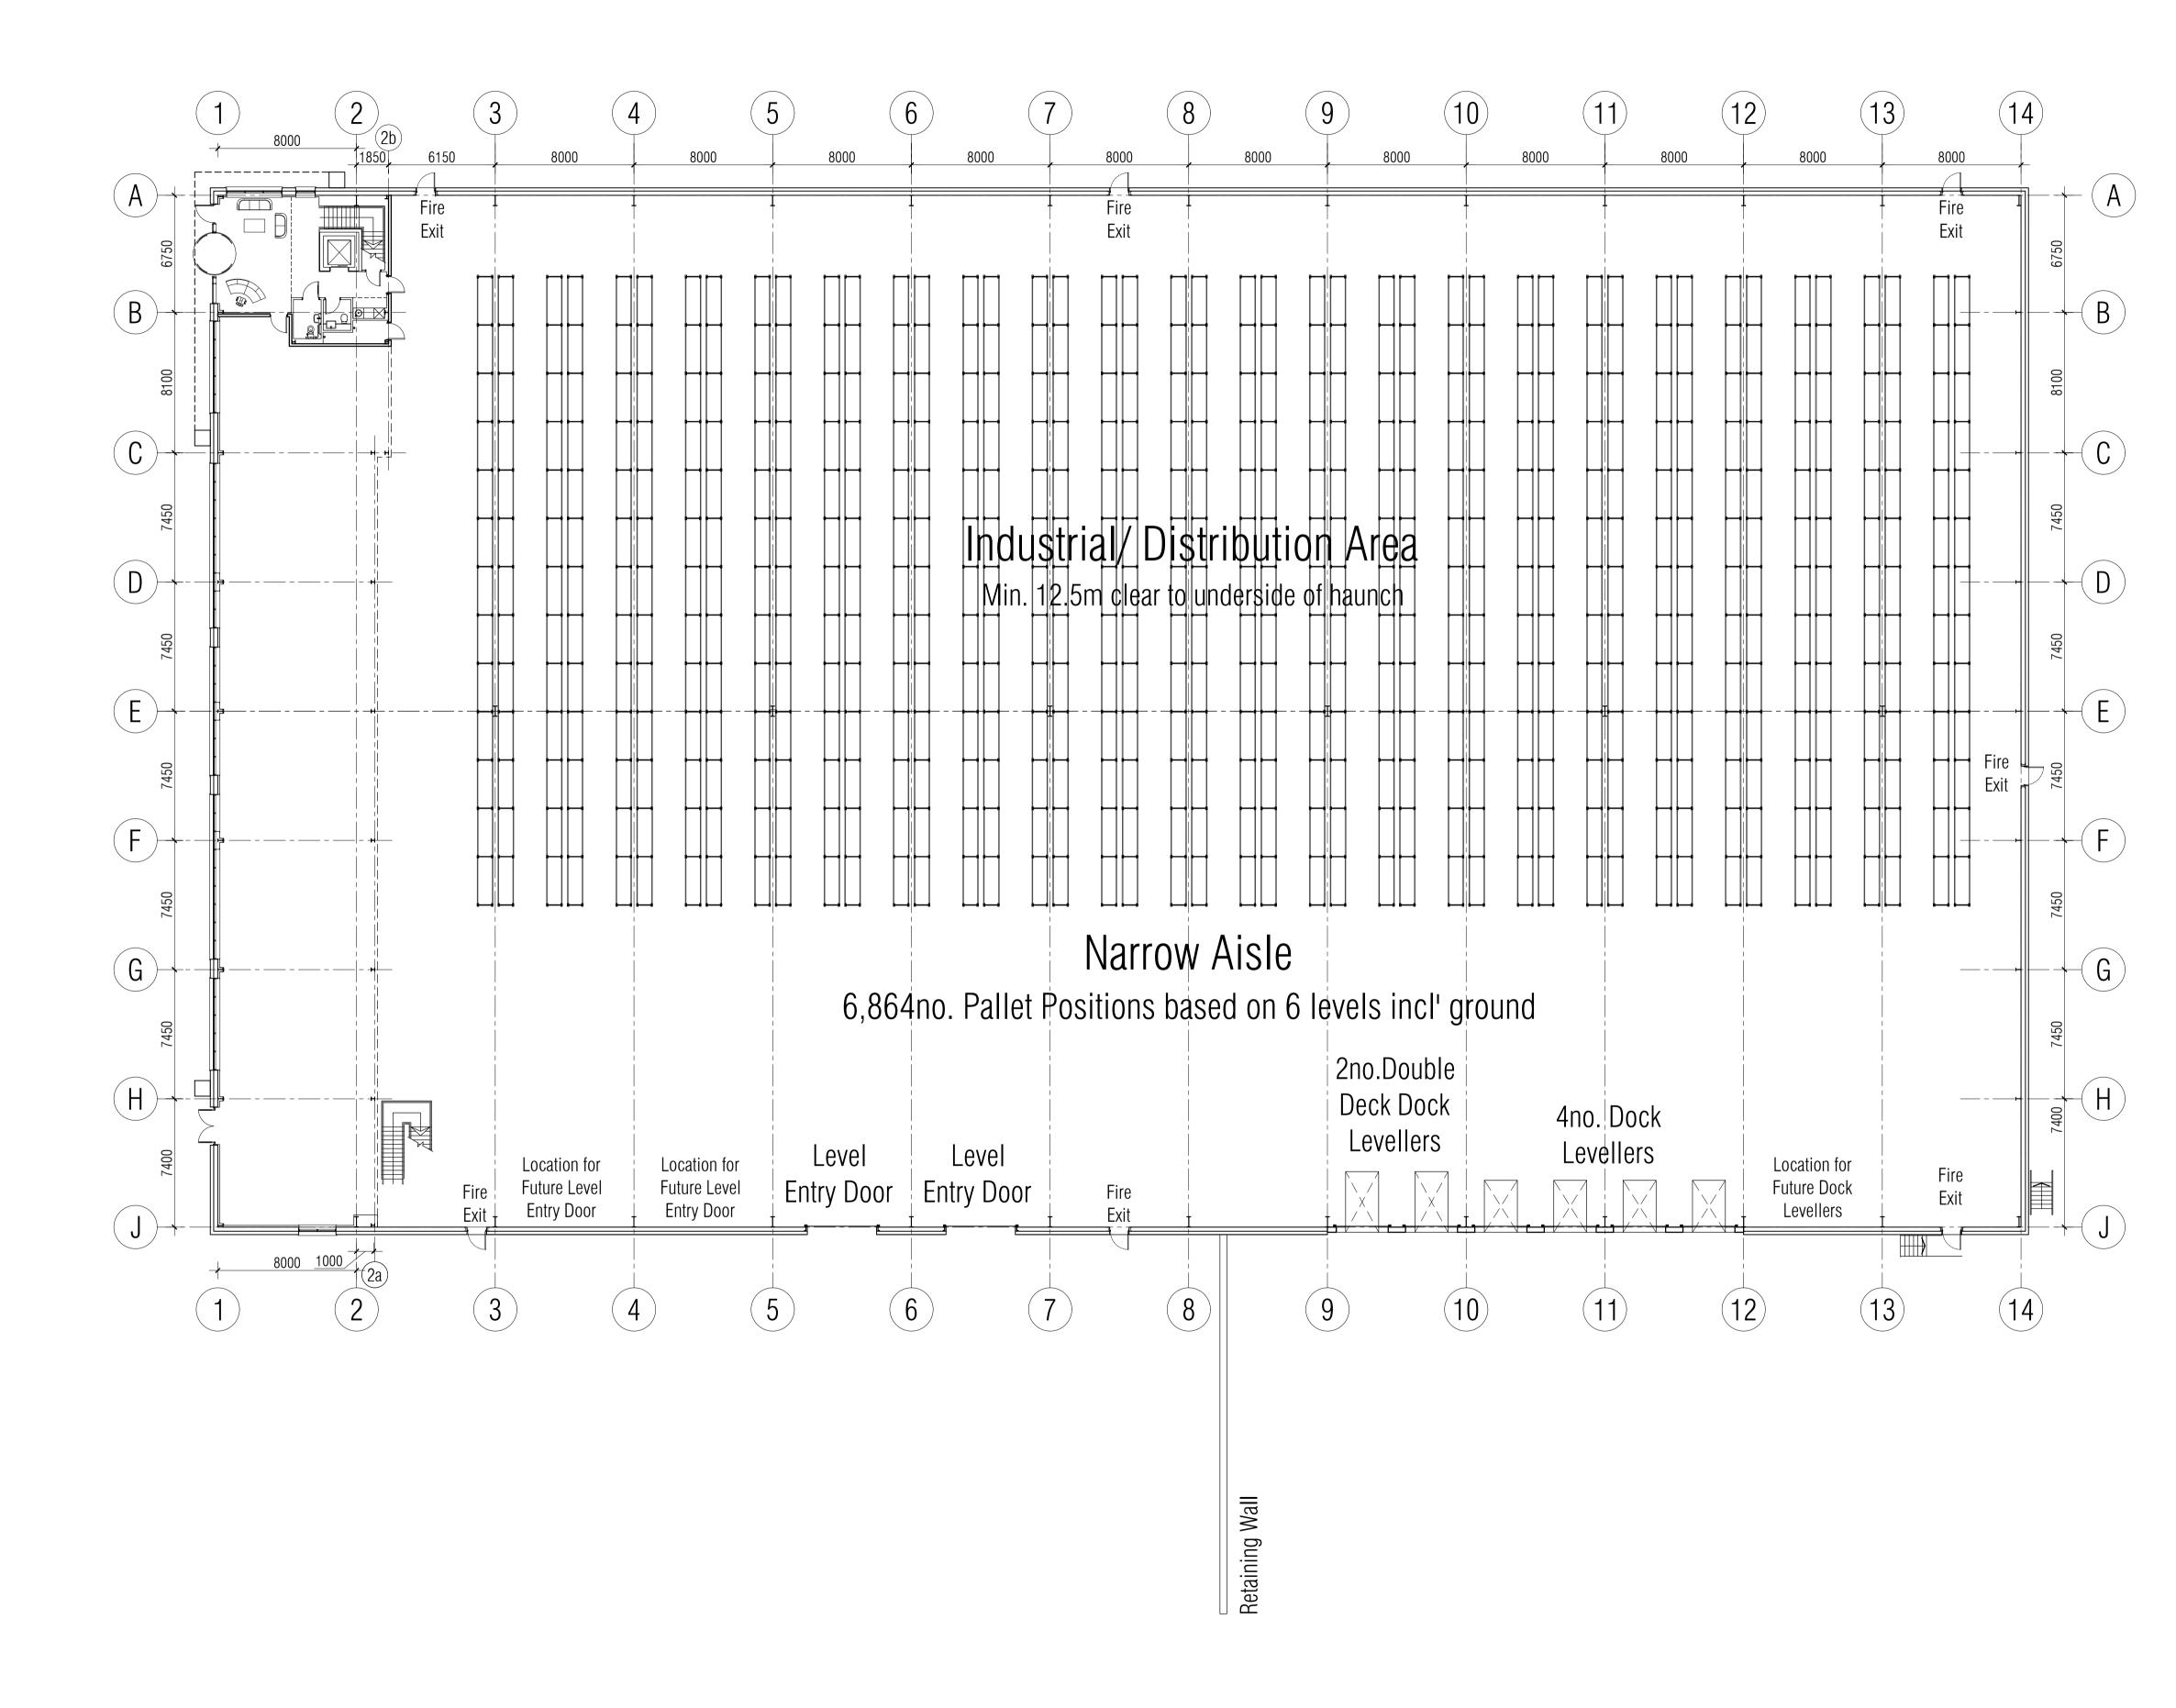

## Narrow Aisle Racking

scale 1:200 @ A1 drawn nn checked mjl date 28/11//24 no 7357 - 45

Scale Bar 1:200