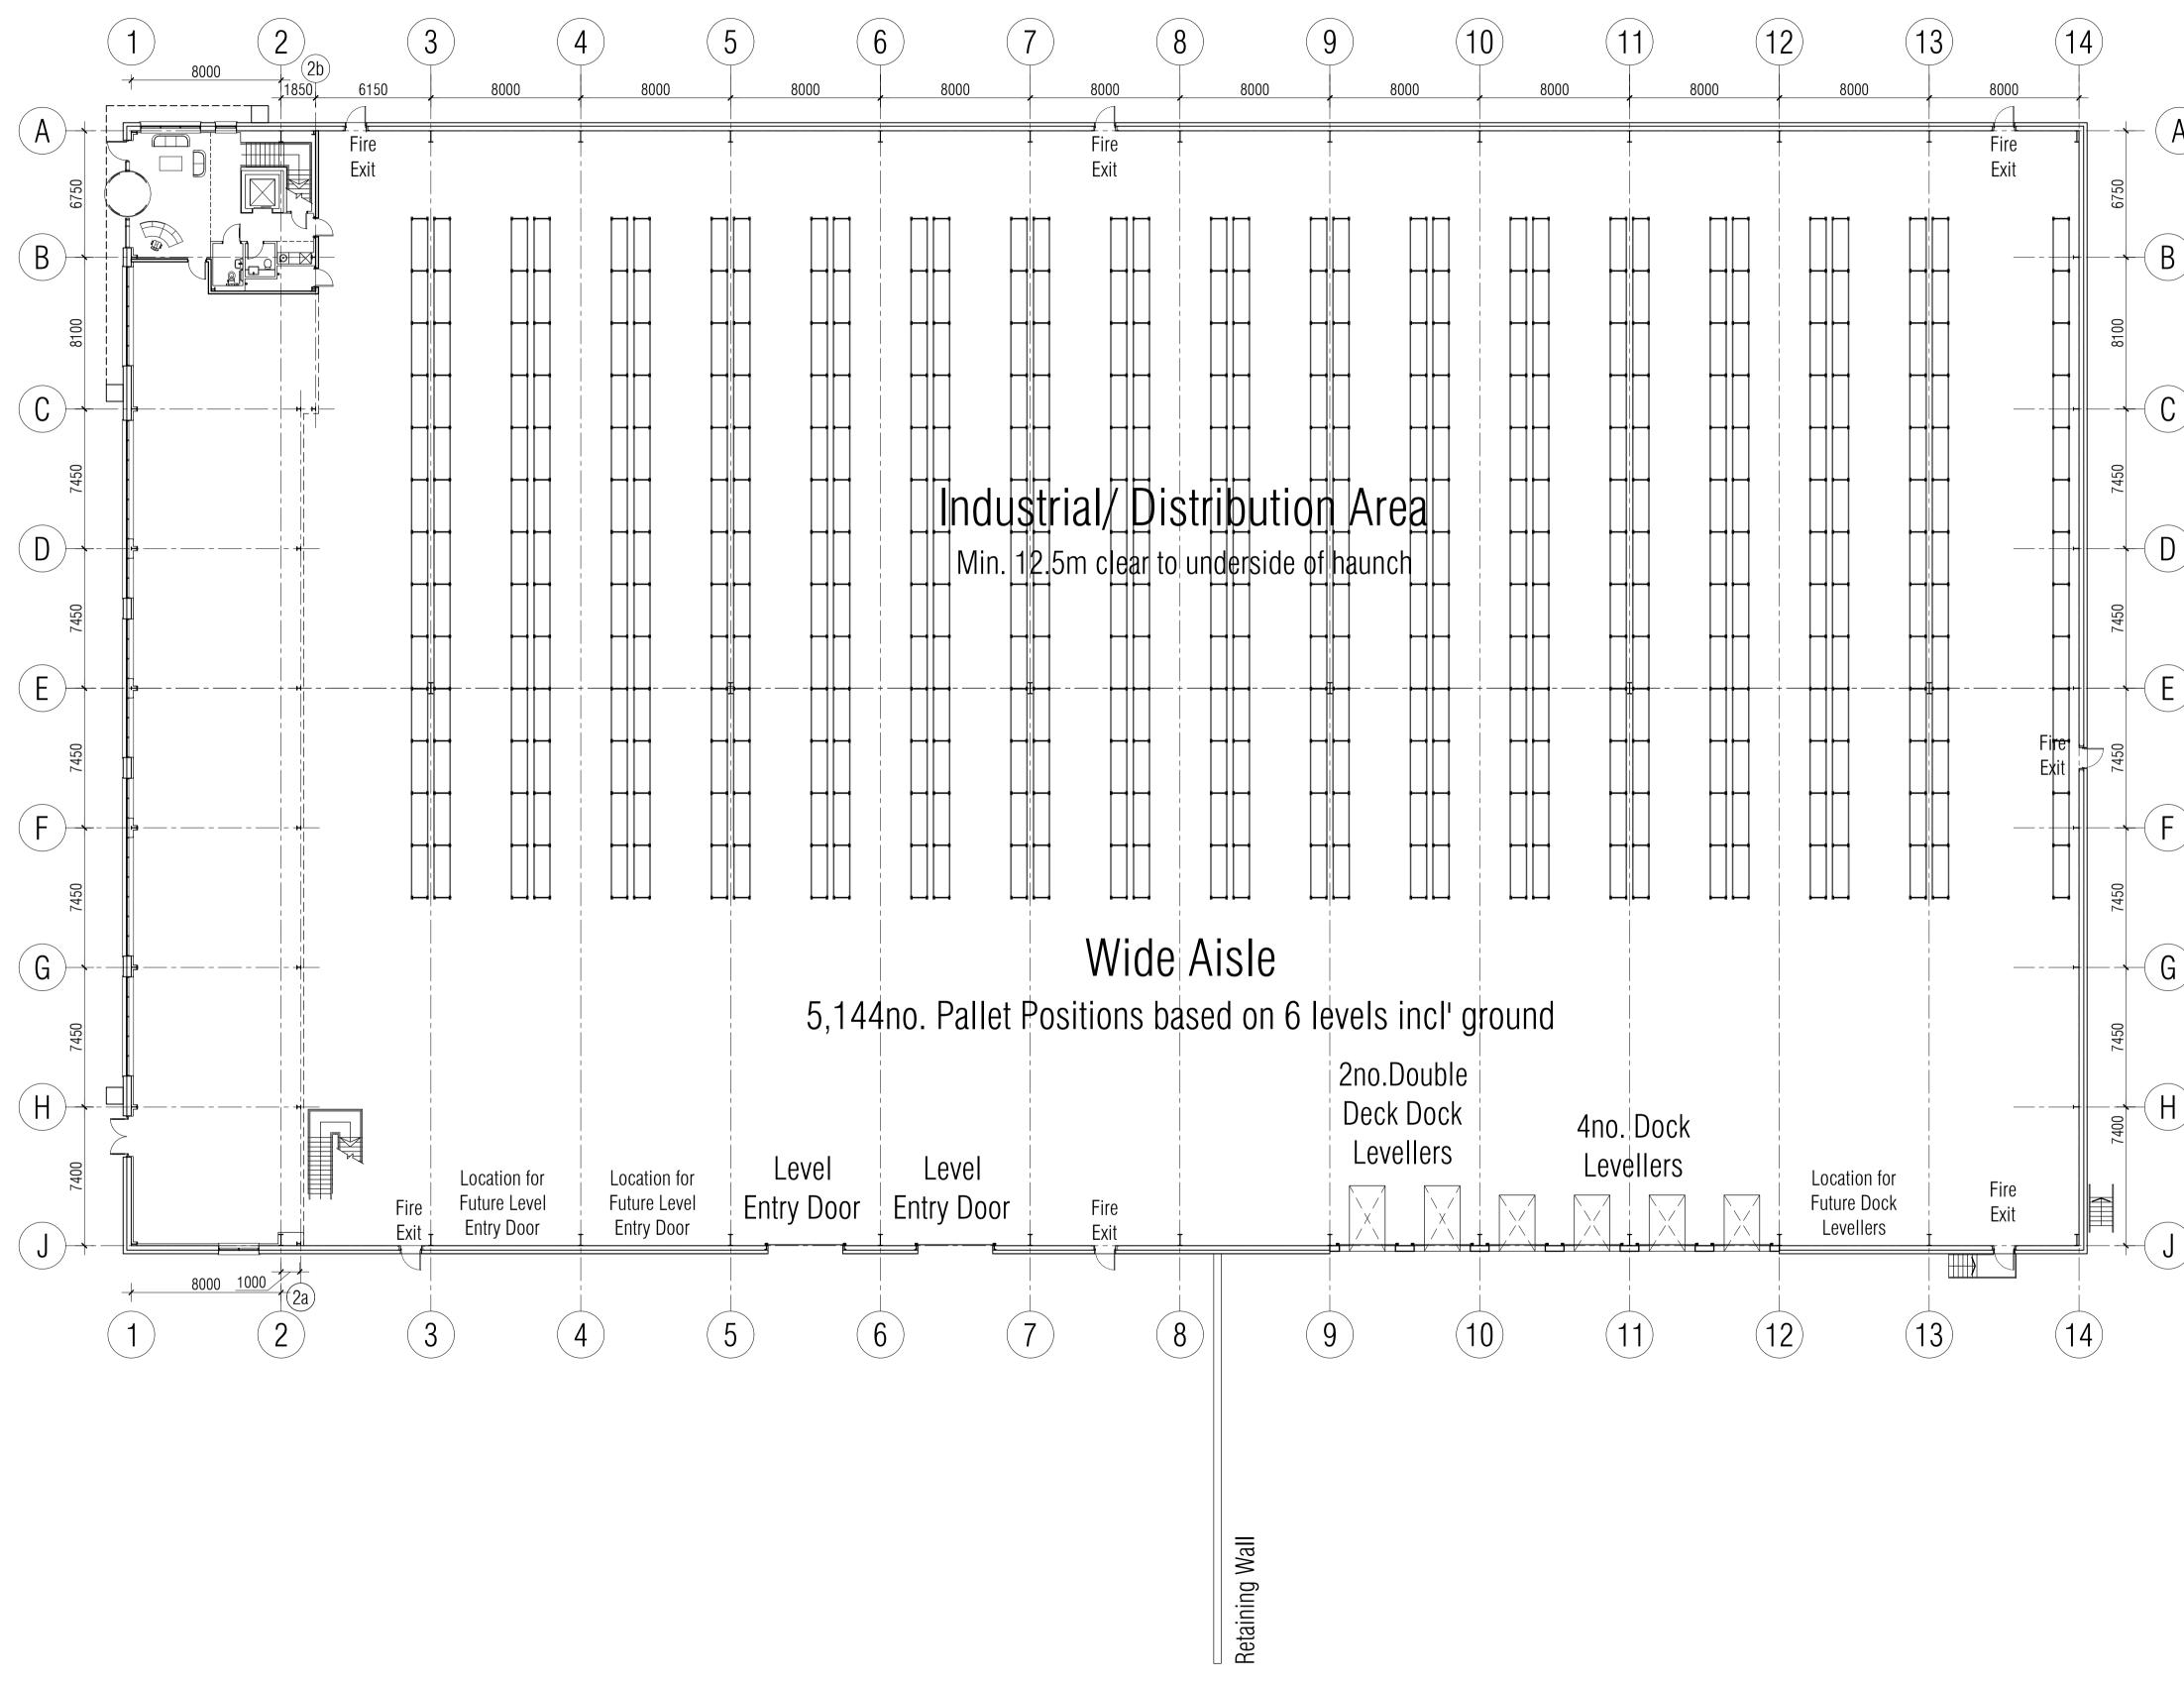

## BARBERRY

project

**Quinton Business Park** 

drawing

## Wide Aisle Racking

1:200 @ A1 scale drawn nn date 28/11//24 checked mjl no